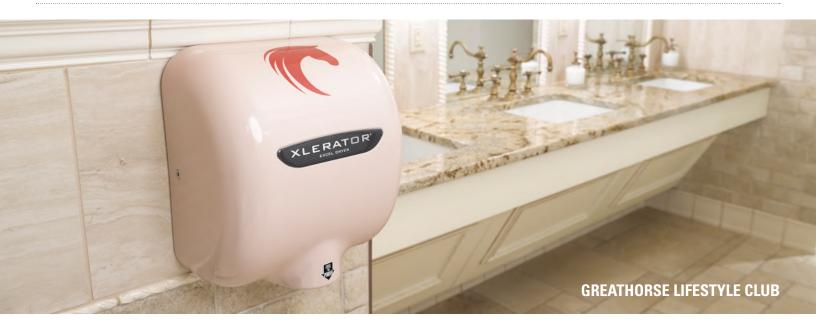

## **CUSTOM COVERS**

Our cover finish options are the most diverse in the industry, including custom cover options for corporate branding or environmental messaging. Our exclusive patented Kolorfusion digital image technology is used to customize covers with graphics, team colors, corporate logos, green messaging or any other high-resolution image. Covers can also be painted many RAL/PMS powder coat colors. A minimum of 5 units for special paint orders. Contact us for more information and pricing.